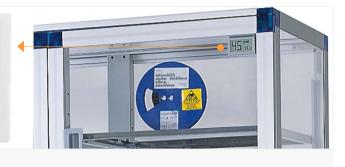

#### Hygrometer

Display humidity and temperature value

Extra shelf

Greatly increase the usable space inside Super Dry

Independent Nitrogen

purge system (Model TN2-02) Effective usage of N<sub>2</sub>

combined with Super Dry,

help to accelerate the

recovery time and oxidation prevention. Set the buttons

on N2 purge system itself

SMD single rack (stainless steel)

Suitable for storage of components on tape and reel, can pull out on rail