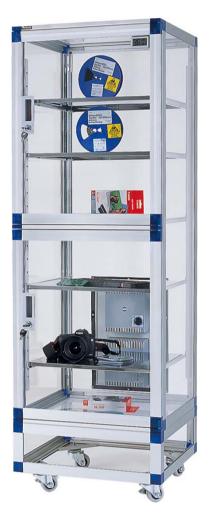

### 20%RH, 400L

SDA-400S has an outstanding performance for drying moisture sensitive components and PCBs as a result of a high performance drying unit. Humidity can be controlled automatically to reach the lowest 20%RH. Transparent design,easy for observation, and light, easy to remove. Nitrogen purging is available.

#### Description

Developed out of robust acrylic material, the Totech ESDA Series is engineered to achieve 20%~50%RH control. Equipped with an  $N_2$  flow meter and the series can be used to store any stock commonly used in laboratories or electronics in a nitrogen atmosphere. Transparent acrylic cabinet serves clear observation of items stored inside, such as powder, chemicals, antiques, and so on.

#### Features

✤ Modular design: Totech Acrylic Cabinet is modularly designed dry cabinet. The main modules include dry unit, hygrometer, shelves, castors, humidity&temperature monitoring module. All of the modules can be replaced easily. Totech dry cabinet can be used as long as the cabinet structure is in good condition. Most of our customers can use the Totech dry cabinets for more than 10 years without any problem.

#### Specifications

| Humidity Range      | 20%~50%RH                                      |
|---------------------|------------------------------------------------|
| Sensor precision    | ±3%RH, +/-0.3°C                                |
| External dimensions | (W x H x D) 574 x 1692 x 606 mm                |
| Internal dimensions | (W x H x D) 561 x 1470 x 487 mm                |
| Weight              | 53 kg                                          |
| Capacity            | 400 L                                          |
| Shelves (W x D)     | 5 pcs, adjustable (stainless steel)            |
| Max weight on shelf | 20 kg                                          |
| Structure           | acrylic body, aluminum frame                   |
| Door                | 2 pcs, with handles, airtight magnetic sealers |
| Voltage             | 220 V AC (110 V AC optional)                   |
| Power consumption   | Ave. 8W/h                                      |
| Castors             | 4pcs, 2 of them with brakes                    |