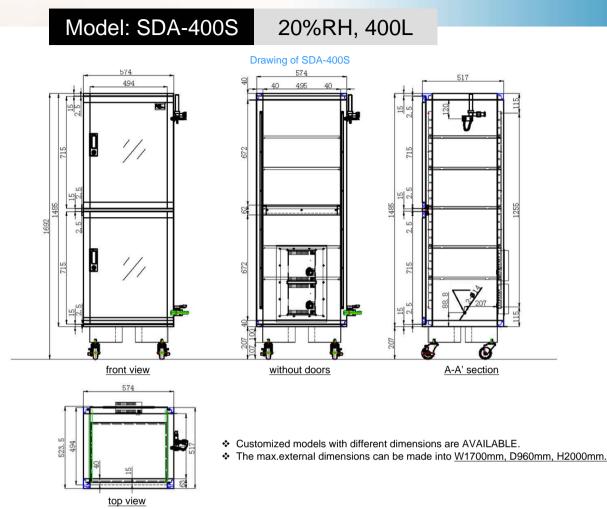

## Model: SDA-400S

### 20%RH, 400L

SDA-400S has an outstanding performance for drying moisture sensitive components and PCBs as a result of a high performance drying unit. Humidity can be controlled automatically to reach the lowest 20%RH. Transparent design,easy for observation, and light, easy to remove. Nitrogen purging is available.

#### Specifications

| Humidity Range      | 20%~50%RH                                      |
|---------------------|------------------------------------------------|
| Sensor precision    | ±3%RH, +/-0.3°C                                |
| External dimensions | (W x H x D) 574 x 1692 x 606 mm                |
| Internal dimensions | (W x H x D) 561 x 1470 x 487 mm                |
| Weight              | 53 kg                                          |
| Capacity            | 400 L                                          |
| Shelves (W x D)     | 5 pcs, adjustable (stainless steel)            |
| Max weight on shelf | 20 kg                                          |
| Structure           | acrylic body, aluminum frame                   |
| Door                | 2 pcs, with handles, airtight magnetic sealers |
| Voltage             | 220 V AC (110 V AC optional)                   |
| Power consumption   | Ave. 8W/h                                      |
| Castors             | 4pcs, 2 of them with brakes                    |