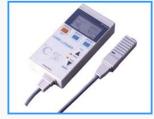

Data logger with software (model MR6662)

Data logging humidity and temperature, can read and output data by software with a PC

Nitrogen valve (Model: HN2-01)

Simple N<sub>2</sub> flow meter 0-25L/min adjustable