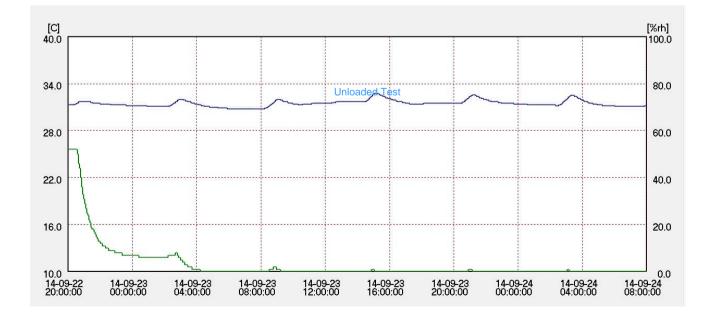

Phone: +86-021-33820932 Fax: +86-021-51026391 E-mail: sales@totech.com Skype: kerry\_totech

Condition: 2012.08.29 16:40 ~ 2012.08.31 08:00

Instrument: CHINO Data logger, Model: MR6662. Accuracy rating: ± 0.5°C, ±3%RH.