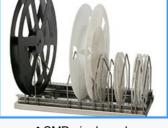

Available options

◆Extra shelf

♦SMD single rack (stainless steel)

❖SMD double rack (stainless steel)

❖Humidity/ Door open alarm buzzer

❖Humidity alarm light

Greatly increase the usable space inside Super Dry

Suitable for storage of components on tape and reel, can pull out on rail Suitable for storage of components on tape and reel, can pull out on rail Alarm buzzer sounds when its internal humidity/ door open time exceeds set value