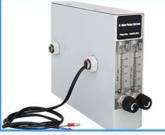

Alarm light flashes and sounds when its internal humidity exceeds set value

❖Independent Nitrogen purge system (Model TN2-02)

❖Nitrogen valve (Model: HN2-01)

Simple N<sub>2</sub> flow meter

❖Nitrogen auto purge system (Model AN2-03)