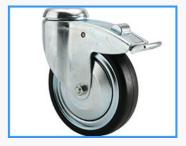

Allows grounding while handling ESD sensitive materials

Castors(4 pcs)

To move the cabinet on floor easily