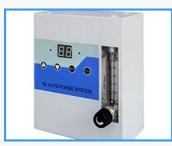

Alarm light flashes and sounds when its internal humidity exceeds set value

❖Independent Nitrogen purge system (Model TN2-02)

❖Nitrogen valve (Model: HN2-01)

Simple N<sub>2</sub> flow meter

❖Nitrogen auto purge system (Model AN2-03)