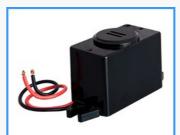

Alarm light flashes and sounds when its internal humidity exceeds set value

❖Independent Nitrogen purge system (Model TN2-02)

❖Nitrogen valve (Model: HN2-01)

Simple N<sub>2</sub> flow meter

❖Nitrogen auto purge system (Model AN2-03)

❖Adjustable legs

❖Wrist strap connection

❖Data logger with software (model 174H)

Data logging humidity and temperature, can read and output data by software with a PC

Effective usage of  $N_2$ combined with Super Dry, help to accelerate the recovery time and oxidation prevention. Set on digital control panel Available for effective stabilization