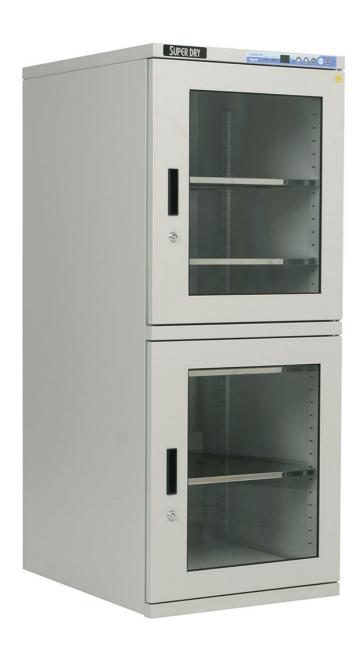

Model: SD-302-02

2%RH, 340L

SD-302-02 has an outstanding performance for drying moisture sensitive components and PCBs as a result of a high performance drying unit. Humidity can be controlled precisely by digital panel to reach the lowest 2%RH. It is specially designed for moisture sensitive SMD packages to comply with IPC/JEDEC J-STD-033D.

## **Specifications**

| Humidity Range      | 2%~50%RH                                       |
|---------------------|------------------------------------------------|
| Sensor precision    | ±2%RH, ±1° C                                   |
| External dimensions | (W x H x D) 500 x 1230 x 640 mm                |
| Internal dimensions | (W x H x D) 490 x 1160 x 590 mm                |
| Weight              | 60 kg                                          |
| Capacity            | 340 L                                          |
| Shelves (W x D)     | 7 pcs                                          |
| Max weight on shelf | 50 kg                                          |
| Structure           | 1.2mm Steel                                    |
| Cabinet color       | Gray                                           |
| Door                | 2 pcs, with handles, airtight magnetic sealers |
| ESD grounding wire  | 1M Ω                                           |
| Voltage             | 220 V AC (110 V AC optional)                   |
| Power consumption   | Ave. 28W/h                                     |