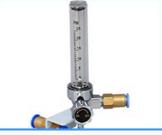

Alarm light flashes and sounds when its internal humidity exceeds set value

❖Independent Nitrogen purge system (Model TN2-02)

❖Nitrogen valve (Model: HN2-01)

Simple N<sub>2</sub> flow meter

❖Nitrogen auto purge system (Model AN2-03)