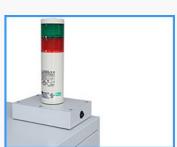

Alarm light flashes and sounds when its internal humidity exceeds set value

❖Independent Nitrogen purge system (Model TN2-02)

❖Nitrogen valve (Model: HN2-01)

Simple N<sub>2</sub> flow meter

❖Nitrogen auto purge system (Model AN2-03)