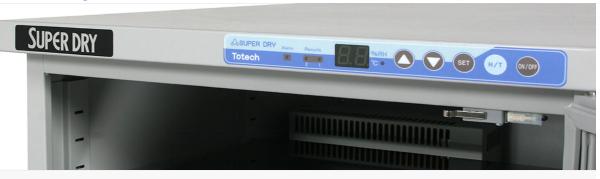

## **Digital Control Panel**

- Set humidity value precisely, display humidity and temperature value
- Set the humidity and door open alarm
- Set the nitrogen purging time
- Lock the panel to avoid unintended changes of setting
- Sensor calibration