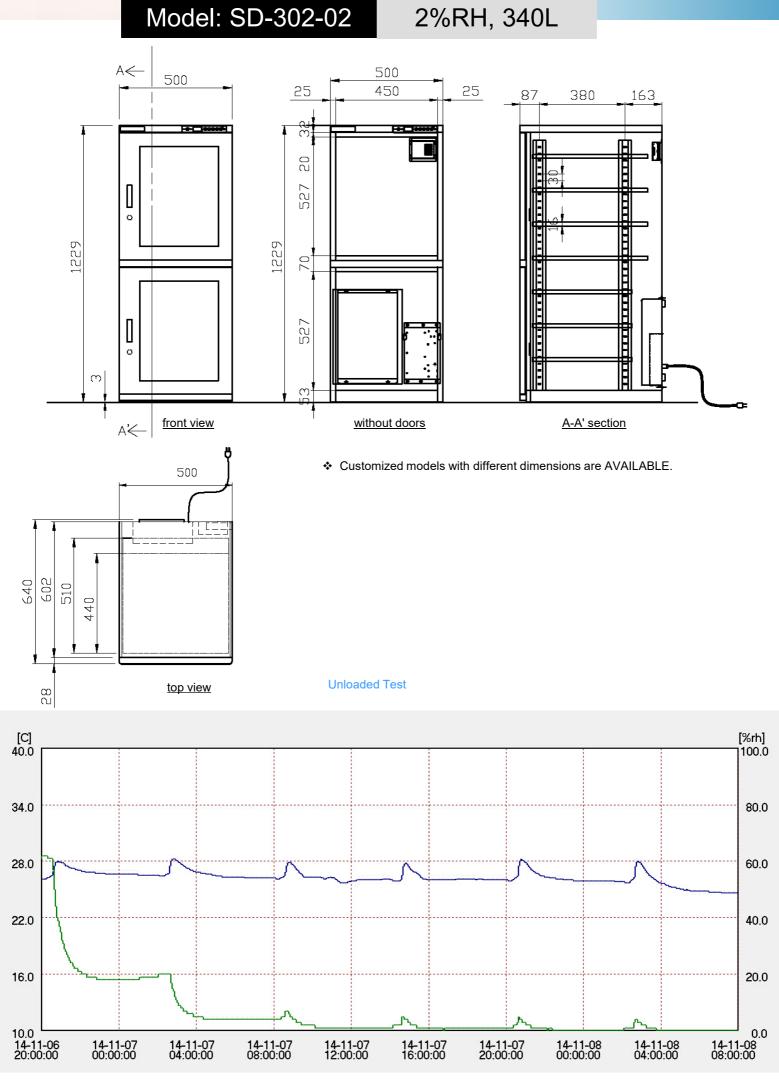

Model: SD-302-02

2%RH, 340L

SD-302-02 has an outstanding performance for drying moisture sensitive components and PCBs as a result of a high performance drying unit. Humidity can be controlled precisely by digital panel to reach the lowest 2%RH. It is specially designed for moisture sensitive SMD packages to comply with IPC/JEDEC J-STD-033D.

## **Specifications**

| Humidity Range      | 2%~50%RH                                       |
|---------------------|------------------------------------------------|
| Sensor precision    | ±2%RH, ±1° C                                   |
| External dimensions | (W x H x D) 500 x 1230 x 640 mm                |
| Internal dimensions | (W x H x D) 490 x 1160 x 590 mm                |
| Weight              | 60 kg                                          |
| Capacity            | 340 L                                          |
| Shelves (W x D)     | 7 pcs                                          |
| Max weight on shelf | 50 kg                                          |
| Structure           | 1.2mm Steel                                    |
| Cabinet color       | Gray                                           |
| Door                | 2 pcs, with handles, airtight magnetic sealers |
| ESD grounding wire  | 1M Ω                                           |
| Voltage             | 220 V AC (110 V AC optional)                   |
| Power consumption   | Ave. 28W/h                                     |

- ❖ Condition: 2014.11.06 20:00 ~ 2014.11.08 08:00
- Instrument: CHINO Data logger, Model: MR6662. Accuracy rating:  $\pm$  0.5 $^{\circ}$  C,  $\pm$ 3%RH.

Model: SD-302-02

2%RH, 340L