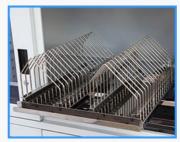

Available options

◆Extra shelf

♦SMD single rack (stainless steel)

❖SMD double rack (stainless steel)

❖Humidity/ Door open alarm buzzer

❖Humidity alarm light

Greatly increase the usable space inside Super Dry

Suitable for storage of components on tape and reel, can pull out on rail Suitable for storage of components on tape and reel, can pull out on rail Alarm buzzer sounds when its internal humidity/ door open time exceeds set value