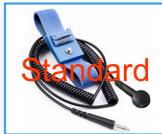

❖Adjustable legs

❖Wrist strap connection

❖Data logger with software (model 174H)

Data logging humidity and temperature, can read and output data by software with a PC

Effective usage of  $N_2$ combined with Super Dry, help to accelerate the recovery time and oxidation prevention. Set on digital control panel Available for effective stabilization

Allows grounding while handling ESD sensitive materials

Castors(4 pcs)

To move the cabinet on floor easily