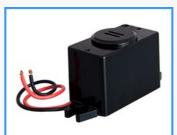

Alarm light flashes and sounds when its internal humidity exceeds set value

❖Independent Nitrogen purge system (Model TN2-02)

Effective usage of N2 combined with Super Dry, help to accelerate the recovery time and oxidation prevention. Set the buttons on N2 purge system itself

❖Nitrogen valve (Model: HN2-01)

Simple N<sub>2</sub> flow meter 0-25L/min adjustable

❖Nitrogen auto purge system (Model AN2-03)

Effective usage of  $N_2$ combined with Super Dry, help to accelerate the recovery time and oxidation prevention. Set