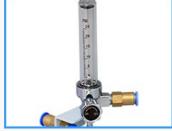

❖Nitrogen valve (Model: HN2-01)

Simple N<sub>2</sub> flow meter 0-25L/min adjustable

❖Nitrogen auto purge system (Model AN2-03)

Effective usage of  $N_2$ combined with Super Dry, help to accelerate the recovery time and oxidation prevention. Set