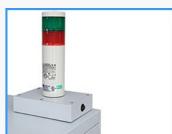

Suitable for storage of components on tape and reel, can pull out on rail

❖Humidity/ Door open alarm buzzer

Alarm buzzer sounds when its internal humidity/ door open time exceeds set value

❖Humidity alarm light

Alarm light flashes and sounds when its internal humidity exceeds set value

❖Independent Nitrogen purge system (Model TN2-02)

Effective usage of N2 combined with Super Dry, help to accelerate the recovery time and oxidation prevention. Set the buttons on N2 purge system itself