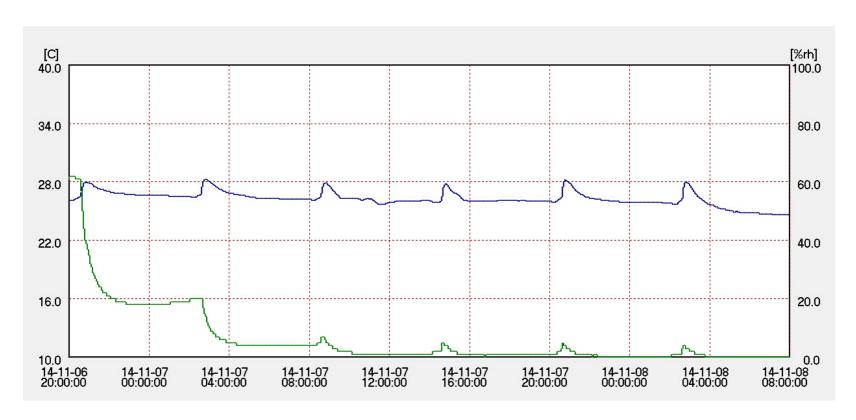

## **Unloaded Test**

- ❖ Condition: 2014.11.06 20:00 ~ 2014.11.08 08:00
- ❖ Instrument: CHINO Data logger, Model: MR6662. Accuracy rating: ± 0.5° C, ±3%RH.

Model: CSD-252-03

<3%RH, 252L