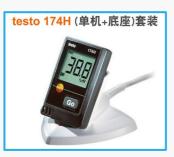

❖Adjustable legs

Available for effective

stabilization

❖Wrist strap connection

Allows grounding while handling

ESD sensitive materials

❖Data logger with software (model 174H)

Data logging humidity and temperature, can read and output data by software with a PC