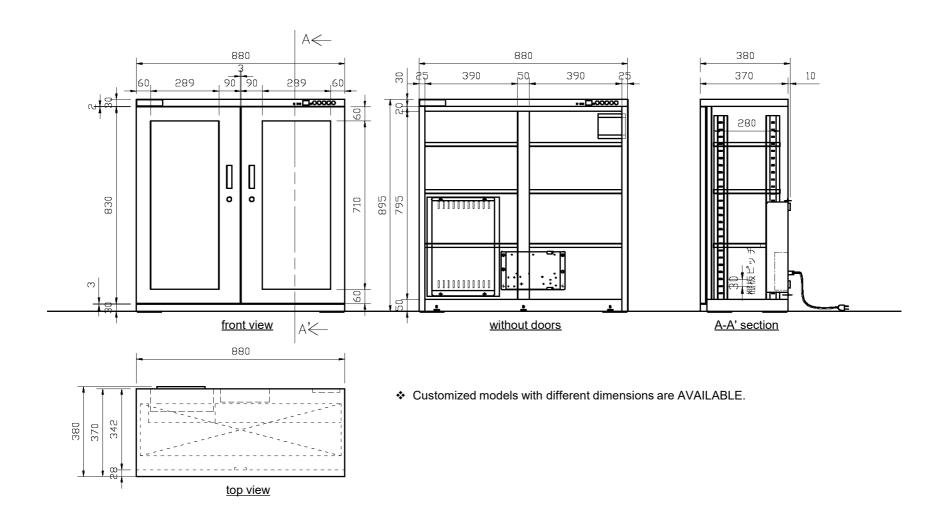

# **Specifications**

| Humidity Range      | <3%~50%RH                                      |
|---------------------|------------------------------------------------|
| Sensor precision    | $\pm$ 2%RH, $\pm$ 1 $^{\circ}$ C               |
| External dimensions | (W x H x D) 880 x 900 x 380 mm                 |
| Internal dimensions | (W x H x D) 870 x 830 x 330 mm                 |
| Weight              | 39 kg                                          |
| Capacity            | 252 L                                          |
| Shelves (W x D)     | 3 pcs, ESD safe painted                        |
| Max weight on shelf | 50 kg                                          |
| Structure           | 1.2mm Steel, ESD safe painted                  |
| Cabinet color       | Gray                                           |
| Door                | 2 pcs, with handles, airtight magnetic sealers |
| ESD grounding wire  | 1Μ Ω                                           |
| Voltage             | 220 V AC (110 V AC optional)                   |
| Power consumption   | Ave. 28W/h                                     |