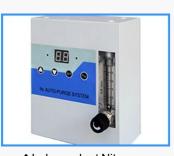

### **Digital Control Panel**

- Set humidity value precisely, display humidity and temperature value
- Set the humidity and door open alarm
- Set the nitrogen purging time
- Lock the panel to avoid unintended changes of setting
- Sensor calibration

❖Nitrogen valve (Model: HN2-01)

Simple N<sub>2</sub> flow meter 0-25L/min adjustable

❖Nitrogen auto purge system (Model AN2-03)

Effective usage of  $N_2$ combined with Super Dry, help to accelerate the recovery time and oxidation prevention. Set