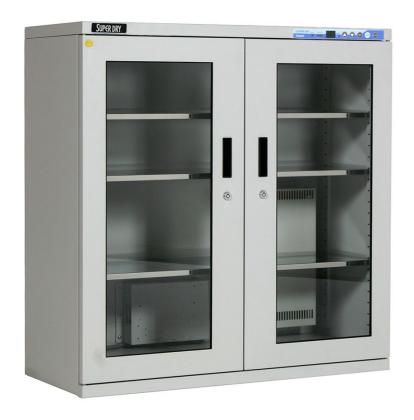

Model: CSD-252-03

<3%RH, 252L

CSD-252-03 has an outstanding performance for drying moisture sensitive components and PCBs as a result of a high performance drying unit. Humidity can be controlled precisely by digital panel to reach the lowest <3%RH. It is specially designed for moisture sensitive SMD packages to comply with IPC/JEDEC J-STD-033D.

### Features

- ❖ Modular design: Totech Super Dry is modularly designed dry cabinet. The main modules include dry units, control box, sensor and shelves. All of the modules can be replaced easily. Totech dry cabinet can be used as long as the cabinet structure is in good condition. Most of our customers can use the Totech dry cabinets for more than 10 years without any problem.
- Dry units: 1pc
- \* ESD safe design: Cabinet is with ESD metal painted steel body and shelves, and ground wire, well comply with IEC 61340-5-1.
- Convenient Operation: Totech Super Dry cabinet is with digital control panel, can control the humidity precisely from 3% to 50%RH, by adjusting  $\pm 0.1$ %RH. Humidity, temperature and alarm functions are shown and can be adjusted by digital control panel. Key Lock function on the digital control panel prevents unintended changes of setting. Sensor calibration function is also available with digital panel.
- \* Maintenance free design: Totech dry cabinet works by dry units. An interlocked fan causes the air to circulate through the dry unit, while passing through the dry unit moisture in the air is absorbed by the zeolite desiccant. During periodic regenerating of the zeolite desiccant by heating, the absorbed humidity is evaporated and exhausted through the external shutters of the dry unit. The process is physical, and no extra maintenance at all.
- ❖Lockable doors: Every door can be locked separately with a key.
- ❖ Alarm setting (Options): Humidity/door open alarm buzzer and humidity alarm light tower.

# **Specifications**

| Humidity Range      | <3%~50%RH                                      |
|---------------------|------------------------------------------------|
| Sensor precision    | $\pm$ 2%RH, $\pm$ 1 $^{\circ}$ C               |
| External dimensions | (W x H x D) 880 x 900 x 380 mm                 |
| Internal dimensions | (W x H x D) 870 x 830 x 330 mm                 |
| Weight              | 39 kg                                          |
| Capacity            | 252 L                                          |
| Shelves (W x D)     | 3 pcs, ESD safe painted                        |
| Max weight on shelf | 50 kg                                          |
| Structure           | 1.2mm Steel, ESD safe painted                  |
| Cabinet color       | Gray                                           |
| Door                | 2 pcs, with handles, airtight magnetic sealers |
| ESD grounding wire  | 1Μ Ω                                           |
| Voltage             | 220 V AC (110 V AC optional)                   |
| Power consumption   | Ave. 28W/h                                     |

Model: CSD-252-03

<3%RH, 252L