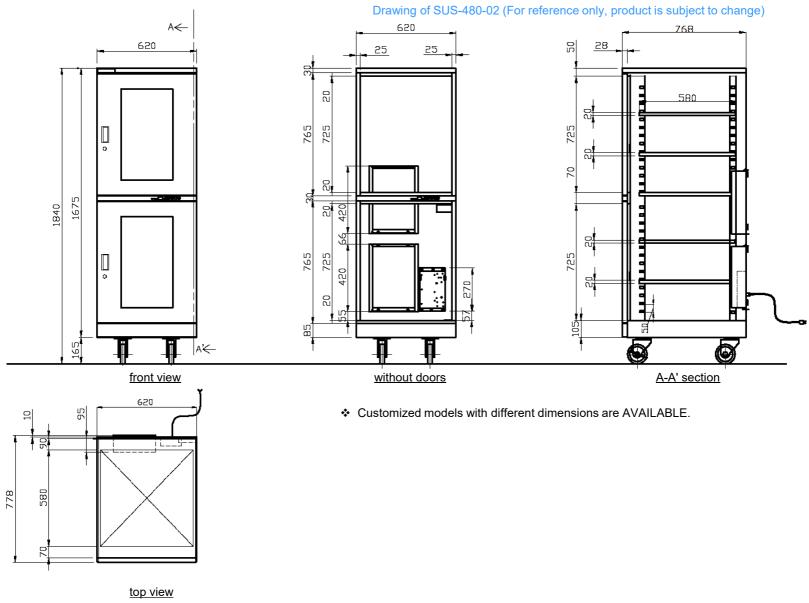

**Specifications** 

| Humidity control    | 2-50%RH, min. <2%RH                            |
|---------------------|------------------------------------------------|
| Sensor precision    | $\pm 2\%$ RH, $\pm 1^{\circ}$ C                |
| External dimensions | (W x H x D) 600 x 1255 x 760 mm                |
| Internal dimensions | (W x H x D) 589 x 1035 x 620 mm                |
| Weight              | 120 kg                                         |
| Capacity            | 388 L                                          |
| Shelves (W x D)     | 3 pcs, adjustable (stainless steel)            |
| Max weight on shelf | 100 kg                                         |
| Structure           | 1.2mm stainless steel                          |
| Door                | 2 pcs, with handles, airtight magnetic sealers |
| ESD grounding wire  | 1Μ Ω                                           |
| Voltage             | 220 V AC (110 V AC optional)                   |
| Power consumption   | Ave. 28W/h                                     |
| Castors             | 4 pcs, 2 of them with brakes                   |