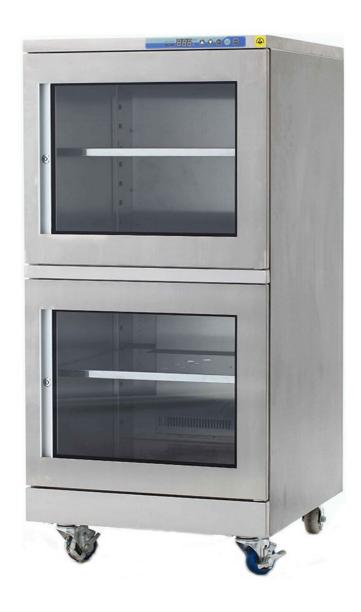

Model: SUS-480-02

2-50%RH, 388L

SUS-480-02 is made of all stainless steel, most suitable for ultra low humidity control in clean rooms. It has an outstanding performance for drying moisture sensitive components and PCBs as a result of two high performance drying units. Humidity can be controlled precisely by digital panel to reach the lowest <2%RH. It is specially designed for moisture sensitive SMD packages to comply with IPC/JEDEC J-STD- Totech (Toyo Living) is the creator of world's first Automatic Drying System invented in 1973.

**Specifications** 

| Humidity control    | 2-50%RH, min. <2%RH                            |
|---------------------|------------------------------------------------|
| Sensor precision    | $\pm 2\%$ RH, $\pm 1^{\circ}$ C                |
| External dimensions | (W x H x D) 600 x 1255 x 760 mm                |
| Internal dimensions | (W x H x D) 589 x 1035 x 620 mm                |
| Weight              | 120 kg                                         |
| Capacity            | 388 L                                          |
| Shelves (W x D)     | 3 pcs, adjustable (stainless steel)            |
| Max weight on shelf | 100 kg                                         |
| Structure           | 1.2mm stainless steel                          |
| Door                | 2 pcs, with handles, airtight magnetic sealers |
| ESD grounding wire  | 1Μ Ω                                           |
| Voltage             | 220 V AC (110 V AC optional)                   |
| Power consumption   | Ave. 28W/h                                     |
| Castors             | 4 pcs, 2 of them with brakes                   |