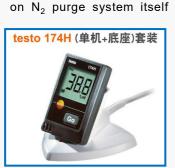

❖Data logger with software (model 174H)

Data logging humidity and temperature, can read and output data by software with a PC

Effective usage of  $N_2$ combined with Super Dry, help to accelerate the recovery time and oxidation prevention. Set on digital control panel Available for effective stabilization