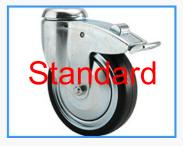

Allows grounding while handling ESD sensitive materials

Castors(4 pcs)

To move the cabinet on floor easily