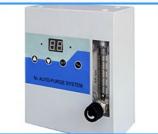

❖Nitrogen auto purge system (Model AN2-03)

❖Adjustable legs

❖Wrist strap connection

Effective usage of N<sub>2</sub> combined with Super Dry, help to accelerate the recovery time and oxidation prevention. Set the buttons