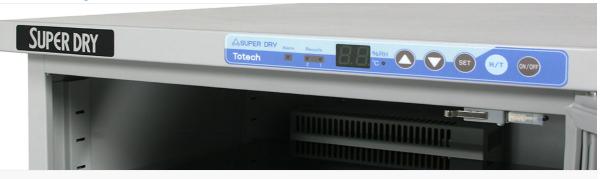

## **Digital Control Panel**

- Set humidity value precisely, display humidity and temperature value
- Set the humidity and door open alarm
- Set the nitrogen purging time
- Lock the panel to avoid unintended changes of settina
- Sensor calibration