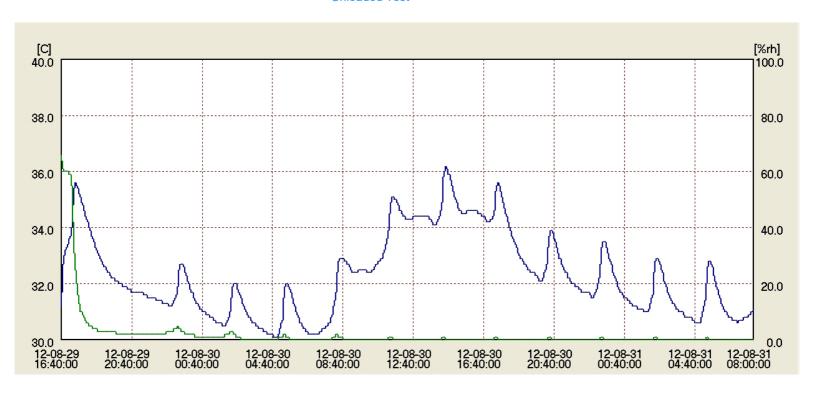

Model: SUS-480-02

2-50%RH, 388L

**Unloaded Test** 

- **Condition: 2012.08.29 16:40 ~ 2012.08.31 08:00**
- Instrument: CHINO Data logger, Model: MR6662. Accuracy rating:  $\pm$  0.5  $^{\circ}$  C,  $\pm$ 3%RH.