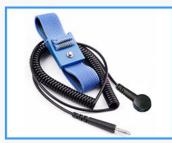

❖Nitrogen auto purge system (Model AN2-03)

❖Adjustable legs

❖Wrist strap connection

Effective usage of N<sub>2</sub> combined with Super Dry, help to accelerate the recovery time and oxidation prevention. Set the buttons

Allows grounding while handling ESD sensitive materials

Castors(4 pcs)

To move the cabinet on floor easily