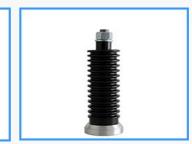

Alarm light flashes and sounds when its internal humidity exceeds set value

purge system (Model TN2-02)

❖Independent Nitrogen ❖Nitrogen valve

(Model: HN2-01)

Simple N<sub>2</sub> flow meter

0-25L/min adjustable