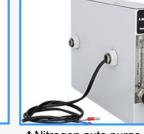

Alarm light flashes and sounds when its internal humidity exceeds set value

purge system (Model TN2-02)

❖Independent Nitrogen ❖Nitrogen valve

(Model: HN2-01)

Simple N<sub>2</sub> flow meter

0-25L/min adjustable

❖Nitrogen auto purge system (Model AN2-03)

❖Adjustable legs

❖Wrist strap connection

Effective usage of N<sub>2</sub> combined with Super Dry, help to accelerate the recovery time and oxidation prevention. Set the buttons