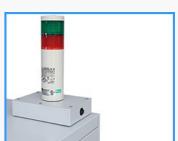

Alarm light flashes and sounds when its internal humidity exceeds set value

purge system (Model TN2-02)

❖Independent Nitrogen ❖Nitrogen valve

(Model: HN2-01)

Simple N<sub>2</sub> flow meter

0-25L/min adjustable