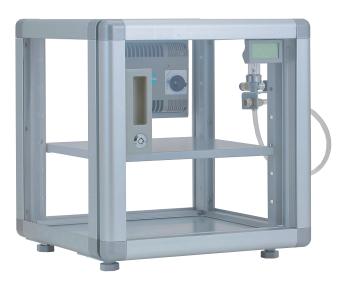

## These highly reliable patented products are 2 year guarantee.

**SDA-050S** 

SDA-070S (Door Open)

💥 Due to continuous product improvement, some of the specifications may change

| Model                      | ESDA-800S/ SDA-800S                         | ESDA-400S/ SDA-400S | ESDA-200S/ SDA-200S | SDA-070S            | SDA-050S    |
|----------------------------|---------------------------------------------|---------------------|---------------------|---------------------|-------------|
| Min. Humidity              | <3%RH or <20%RH                             |                     |                     | <20%RH              |             |
| External Size W·H·D ( mm ) | 1152x1692x517                               | 574x1692x606        | 574x768x549         | 380x469x581         | 400x400x433 |
| Internal Size W·H·D ( mm ) | 1140x1470x487                               | 561x1470x487        | 559x737x487         | 310x430x530         | 370x370x370 |
| Volume ( L )               | 820                                         | 400                 | 220                 | 70                  | 50          |
| Weight ( kg )              | 85                                          | 53                  | 20                  | 25                  | 20          |
| Voltage                    | AC220V (AC110V optional) 50/60Hz            |                     |                     |                     |             |
| Structure                  | Transparent Acrylic & ESD safe(ESDA series) |                     |                     | Transparent Acrylic |             |
| Shelves (Adjustable)       | 10                                          | 5                   | 2                   | 2                   | 1           |
| Max. Weight On Shelf(Kg)   | 20                                          |                     |                     |                     |             |
| Door                       | 4                                           | 2                   | 1                   | 1                   | 1           |