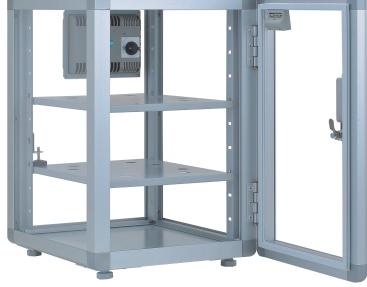

## These highly reliable patented products are 2 year guarantee.

**SDA-050S** 

SDA-070S (Door Open)

💥 Due to continuous product improvement, some of the specifications may change

| Model                      | ESDA-800S/ SDA-800S                         | ESDA-400S/ SDA-400S | ESDA-200S/ SDA-200S | SDA-070S            | SDA-050S    |
|----------------------------|---------------------------------------------|---------------------|---------------------|---------------------|-------------|
| Min. Humidity              | <3%RH or <20%RH                             |                     |                     | <20%RH              |             |
| External Size W·H·D ( mm ) | 1152x1692x517                               | 574x1692x606        | 574x768x549         | 380x469x581         | 400x400x433 |
| Internal Size W·H·D ( mm ) | 1140x1470x487                               | 561x1470x487        | 559x737x487         | 310x430x530         | 370x370x370 |
| Volume ( L )               | 820                                         | 400                 | 220                 | 70                  | 50          |
| Weight ( kg )              | 85                                          | 53                  | 20                  | 25                  | 20          |
| Voltage                    | AC220V (AC110V optional) 50/60Hz            |                     |                     |                     |             |
| Structure                  | Transparent Acrylic & ESD safe(ESDA series) |                     |                     | Transparent Acrylic |             |
| Shelves (Adjustable)       | 10                                          | 5                   | 2                   | 2                   | 1           |
| Max. Weight On Shelf(Kg)   | 20                                          |                     |                     |                     |             |
| Door                       | 4                                           | 2                   | 1                   | 1                   | 1           |