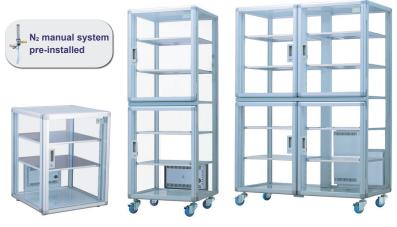

SUPER DRY Acrylic Series Dry Unit: 3%RH or 20%RH

All 5 Models

## SDA-800S SDA-400S SDA-200S SDA-050S SDA-070S

Suitable for Lab and University Use

**SDA-200S** 

**SDA-400S** 

**SDA-800S** 